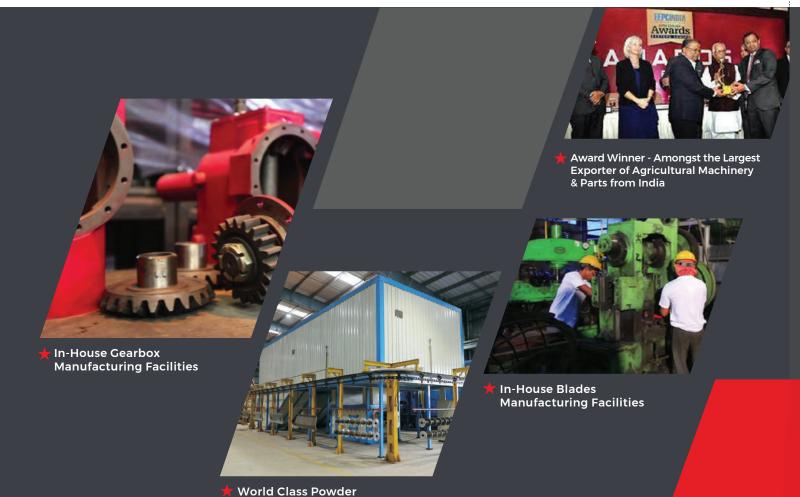

### **ABOUT NIPHA**

NIPHA, founded in 1960, is a well-established engineering group catering to farm machinery, railways, power switching, jute & cotton processing industries. Standing by its philosophy 'QUALITY THAT'S WORLD CLASS', NIPHA has been accredited as a premier Manufacturing Export House and has also received various National Awards for excellence in export performance since 1975. Today NIPHA is amongst the largest exporter of tillage tools, wear-parts & farm machinery from India.

**Coating Plant** 

NIPHA Farm Solutions was born with a vision to be amongst the best companies in the world for providing affordable, world-class mechanized farming solutions to small and marginal farmers with fragmented land holdings. Today, NIPHA Farm Solutions' business is growing rapidly with its in-house end-to-end manufacturing facilities and customer-centric approach. The new greenfield project for Farm Solutions was set up in Chandannagar near Kolkata, India and this plant is catering to the needs of farmers and dealers not only Pan-India but also in the select markets of South East Asia, SAARC, Europe, United States & Africa.