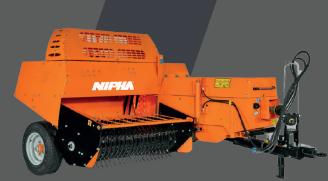

# SQUARE BALER NSB 555

### **SQUARE BALER SPECIFICATION**

| BALE CHAMBER    | UNIT        | NSB 555  |
|-----------------|-------------|----------|
| Chamber Size    | cm          | 36 x 46  |
| Stroke          | cm          | 71       |
| Ram Stroke      | Stroke/Min. | 93       |
| Feed Window     | cm          | 1500     |
| BALE            |             |          |
| Bale Length     | cm          | 30 - 135 |
| Bale Weigth     | kg          | 20 - 35  |
| Productivity    | Bale/h      | 250      |
| Knotter Set     |             | 2 Twines |
| PICKUP SYSTEM   |             |          |
| Pickup Width    | cm          | 165      |
| Bar Gap         | mm          | 70       |
| Tine Bars       |             | 5 Bars   |
| Number of Tines | item        | 100      |

### **SQUARE BALER SPECIFICATION**

| BALER DIMENSIONS             | UNIT   | NSB 555                       |
|------------------------------|--------|-------------------------------|
| Tire Right                   |        | 225 / 70 / R15                |
| Tire Left                    |        | 10,0 / 75 – 15,3 Tubles 10 PR |
| Rear Middle Support Wheel    |        | 16,5 x 6,50 – 8 6 PR          |
| Pick up Support Wheel        |        | 400 x 8 – 6 PR                |
| Weight                       | kg     | 1750                          |
| Length of Baler (on road)    | cm     | 505                           |
| Length of Baler (on duty)    | cm     | 608                           |
| Width of Baler               | cm     | 260                           |
| Height of Baler              | cm     | 182                           |
| Minimum Power<br>Requirement | HP     | 45                            |
| PTO Rotation Speed           | 1/min. | 540                           |
| Transmission                 |        | 2 Shaft                       |