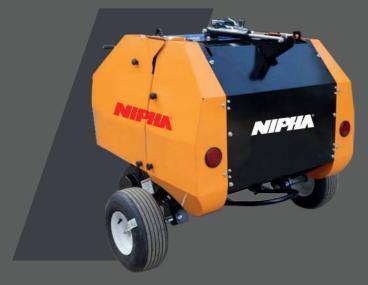

## ROUND BALER

### **ROUND BALER TECHNICAL SPECIFICATION**

| Model      | Working width | Bale length | Bale diameter | Bale weight | No. of rollers | Dimension ( LxWxH ) | Weight |
|------------|---------------|-------------|---------------|-------------|----------------|---------------------|--------|
| NRB - 330  | 80 cm         | 70 cm       | 50 cm         | 14 - 17 kg  | 10             | 125x146x116 cm      | 460 kg |
| NRB - 1208 | 80 cm         | 70 cm       | 60 cm         | 24 - 28 kg  | 12             | 140x146x132 cm      | 510 kg |