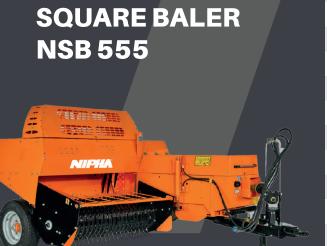

# SQUARE BALER NSB 555

### **SQUARE BALER SPECIFICATION**

| BALE CHAMBER    | UNIT        | NSB 555  |
|-----------------|-------------|----------|
| Chamber Size    | cm          | 36 x 46  |
| Stroke          | cm          | 71       |
| Ram Stroke      | Stroke/Min. | 93       |
| Feed Window     | cm          | 1500     |
| BALE            |             |          |
| Bale Length     | cm          | 30 - 135 |
| Bale Weigth     | kg          | 20 - 35  |
| Productivity    | Bale/h      | 250      |
| Knotter Set     |             | 2 Twines |
| PICKUP SYSTEM   |             |          |
| Pickup Width    | cm          | 165      |
| Bar Gap         | mm          | 70       |
| Tine Bars       |             | 5 Bars   |
| Number of Tines | item        | 100      |

### **SQUARE BALER SPECIFICATION**

| BALER DIMENSIONS             | UNIT   | NSB 555                       |
|------------------------------|--------|-------------------------------|
| Tire Right                   |        | 225 / 70 / R15                |
| Tire Left                    |        | 10,0 / 75 – 15,3 Tubles 10 PR |
| Rear Middle Support Wheel    |        | 16,5 x 6,50 – 8 6 PR          |
| Pick up Support Wheel        |        | 400 x 8 – 6 PR                |
| Weight                       | kg     | 1750                          |
| Length of Baler (on road)    | cm     | 505                           |
| Length of Baler (on duty)    | cm     | 608                           |
| Width of Baler               | cm     | 260                           |
| Height of Baler              | cm     | 182                           |
| Minimum Power<br>Requirement | HP     | 45                            |
| PTO Rotation Speed           | 1/min. | 540                           |
| Transmission                 |        | 2 Shaft                       |