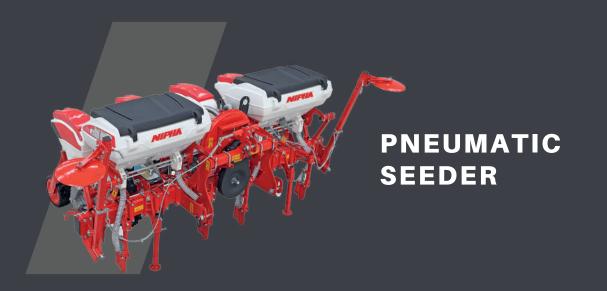

### **PNEUMATIC SEEDER SPECIFICATION**

|                                  | UNIT | NPS 4    |  |
|----------------------------------|------|----------|--|
| Number Of Units                  | Pcs  | 4        |  |
| ( A ) Total Length               | cm   | 200      |  |
| ( B ) Total Height               | cm   | 160      |  |
| ( C ) Total Width                | cm   | 300      |  |
| ( D ) Distance Between Rows      | cm   | 25 x 90  |  |
| Seed Capacity                    | It   | 60 x 4   |  |
| Fertilizer Case Vol .            | It   | 170 x 2  |  |
| PTO ( Rpm )                      | d/d  | 540      |  |
| Weight Without Fertilizer Hopper | kg   | 700      |  |
| Weight With Fertilizer Hopper    | kg   | 950      |  |
| Tyre Dimension                   | inch | 500 x 15 |  |
| Power Requirement                | hp   | 60       |  |